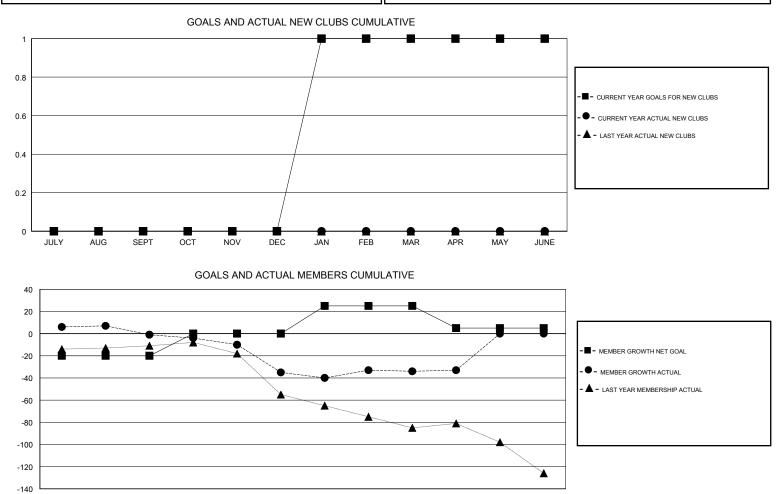

## LOCATION NEW ZEALAND

GMT CA

|               | Club          | S           |               | Members               |                           |                         |                                                    |  |  |
|---------------|---------------|-------------|---------------|-----------------------|---------------------------|-------------------------|----------------------------------------------------|--|--|
|               | RESULTS FOR   | R 2018-2019 |               | RESULTS FOR 2018-2019 |                           |                         |                                                    |  |  |
| QUARTER       | NEW CLUB GOAL | NEW CLUBS   | DROPPED CLUBS | QUARTER               | MEMBER GROWTH NET<br>GOAL | MEMBER GROWTH<br>ACTUAL | DROPPED<br>MEMBERS ACTUAL<br>(including transfers) |  |  |
| JULY/AUG/SEPT | 0             | 0           | 2             | JULY/AUG/SEPT         | -20                       | 24                      | 23                                                 |  |  |
| OCT/NOV/DEC   | 0             | 0           | 0             | OCT/NOV/DEC           | 20                        | 23                      | 54                                                 |  |  |
| JAN/FEB/MAR   | 1             | 0           | 1             | JAN/FEB/MAR           | 25                        | 44                      | 38                                                 |  |  |
| APR/MAY/JUNE  | 0             | 0           | 0             | APR/MAY/JUNE          | -20                       | 26                      | 21                                                 |  |  |